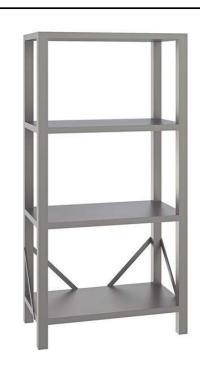

# Stainless Steel Preparation 970 mm Stainless Steel Shelving with 4 Solid Shelves

| ITEM #  |  |
|---------|--|
| MODEL # |  |
| NAME #  |  |
|         |  |
| SIS #   |  |
| AIA#    |  |

132945 (NSC970)

Stainless steel Shelving with 4 solid shelves, 970mm

# Stainless Steel Preparation 970 mm Stainless Steel Shelving with 4 Solid Shelves

Stainless Steel Preparation 970 mm Stainless Steel Shelving with 4 Solid Shelves