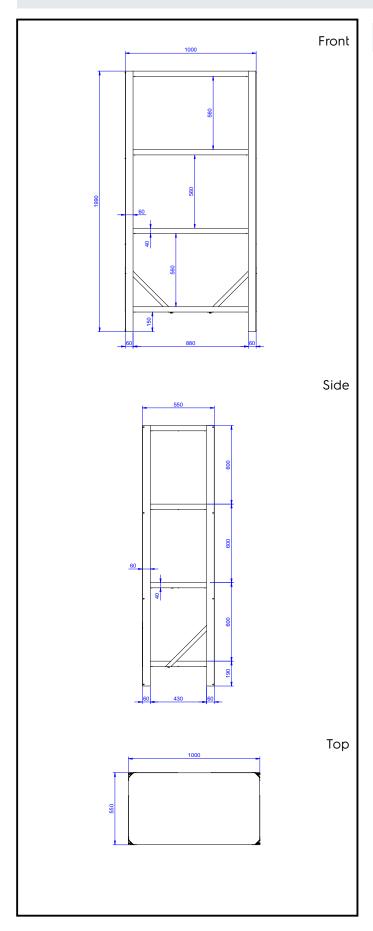

### **Key Information:**

External dimensions, Width:

132945 (NSC970)1000 mmExternal dimensions, Depth:550 mmExternal dimensions, Height:1990 mmMax loading weight:600 Kg kg

Shelves number:

Net weight: 33 kg